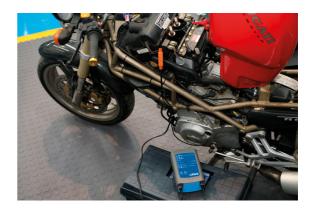

## 4 in 1 Intelligent Battery Charger 10A

12 volt battery charger - designed for use on cars, motorcycles and light commercial vehicles.

## **Additional Information**

- · Smart charging capability meaning it varies the amperage and voltage delivered according to the requirements of the battery.
- Low amps battery support mode charger can be set to output a constant/regulated output 13.5 volts at 2, 5 or 10amps to support the battery when the ignition needs to be left on for a period of time.
- Boost (rescue mode) charger can be set to rescue mode to charge deeply discharged batteries the tool is programmed to deliver a specific charge cycle to help desulphate the battery.
- Battery test mode can be used to test the battery prior to charging. The 5475 does not need to be plugged into the mains for this test so is fully portable in this mode.
- Maintenance mode can be left permanently connected and will maintain the battery at 100% charge. Connection method Supplied with crocodile clips and bolt on eyelets for permanent fitment. Safety features polarity protected (no damage if connected the wrong way round), over temperature protection, short circuit protection. CE, UKCA & RoHS compliant.