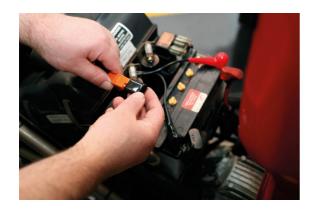

## **Additional Information**

- · Smart charging capability meaning it varies the amperage and voltage delivered according to the requirements of the battery.
- Low amps battery support mode charger can be set to output a constant/regulated output 13.5 volts at 2, 5 or 10amps to support the battery when the ignition needs to be left on for a period of time.
- Boost (rescue mode) charger can be set to rescue mode to charge deeply discharged batteries the tool is programmed to deliver a specific charge cycle to help desulphate the battery.
- Battery test mode can be used to test the battery prior to charging. The 5475 does not need to be plugged into the mains for this test so is fully portable in this mode.
- Maintenance mode can be left permanently connected and will maintain the battery at 100% charge. Connection method Supplied with crocodile clips and bolt on eyelets for permanent fitment. Safety features polarity protected (no damage if connected the wrong way round), over temperature protection, short circuit protection. CE, UKCA & RoHS compliant.