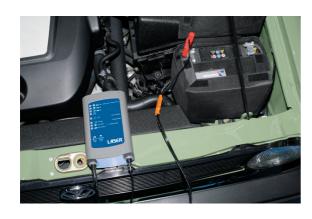

## 4 in 1 Intelligent Battery Charger 10A

12 volt battery charger - designed for use on cars, motorcycles and light commercial vehicles.

## **Additional Information**

- · Smart charging capability meaning it varies the amperage and voltage delivered according to the requirements of the battery.
- Low amps battery support mode charger can be set to output a constant/regulated output 13.5 volts at 2, 5 or 10amps to support the battery when the ignition needs to be left on for a period of time.
- Boost (rescue mode) charger can be set to rescue mode to charge deeply discharged batteries the tool is programmed to deliver a specific charge cycle to help desulphate the battery.
- Battery test mode can be used to test the battery prior to charging. The 5475 does not need to be plugged into the mains for this test so is fully portable in this mode.
- Maintenance mode can be left permanently connected and will maintain the battery at 100% charge. Connection method Supplied with crocodile clips and bolt on eyelets for permanent fitment. Safety features polarity protected (no damage if connected the wrong way round), over temperature protection, short circuit protection. CE, UKCA & RoHS compliant.