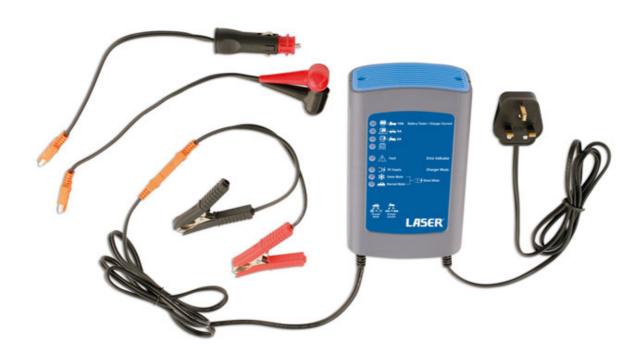

## 4 in 1 Intelligent Battery Charger 10A

12 volt battery charger - designed for use on cars, motorcycles and light commercial vehicles.

## **Additional Information**

- · Smart charging capability meaning it varies the amperage and voltage delivered according to the requirements of the battery.
- Low amps battery support mode charger can be set to output a constant/regulated output 13.5 volts at 2, 5 or 10amps to support the battery when the ignition needs to be left on for a period of time.
- Boost (rescue mode) charger can be set to rescue mode to charge deeply discharged batteries the tool is programmed to deliver a specific charge cycle to help desulphate the battery.
- Battery test mode can be used to test the battery prior to charging. The 5475 does not need to be plugged into the mains for this test so is fully portable in this mode.
- Maintenance mode can be left permanently connected and will maintain the battery at 100% charge. Connection method Supplied with crocodile clips and bolt on eyelets for permanent fitment. Safety features polarity protected (no damage if connected the wrong way round), over temperature protection, short circuit protection. CE, UKCA & RoHS compliant.